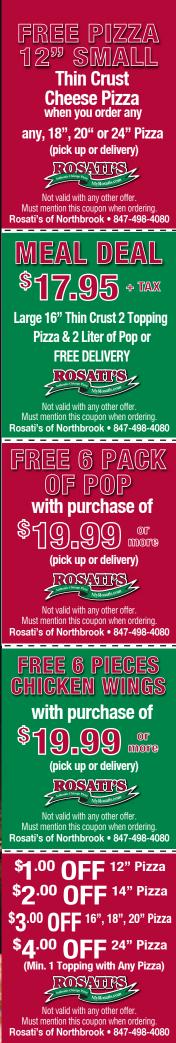

# LUNCH SPECIALS

|                                                                                                                                                                                                                                                                                                                       | PECIALS                                                                    |                |
|-----------------------------------------------------------------------------------------------------------------------------------------------------------------------------------------------------------------------------------------------------------------------------------------------------------------------|----------------------------------------------------------------------------|----------------|
| LARGE 16" THIN<br>CRUST PIZZA WITH<br>1 TOPPING                                                                                                                                                                                                                                                                       | 2 JUMBO HOT DOGS<br>WITH FRIES &<br>CAN OF POP                             |                |
| \$13 <sup>95</sup><br>+TAX                                                                                                                                                                                                                                                                                            | \$6 <sup>25</sup> +TAX<br>Valid all day.                                   |                |
| Additional Toppings \$1.75<br>Valid only at Lunch 11am-3pm.<br>Not valid with any other offer.                                                                                                                                                                                                                        | Not valid with any other offer.                                            |                |
| PIZZA SLICE<br>& CAN OF POP                                                                                                                                                                                                                                                                                           | FRIES & POP<br>Additional Cheese 0.80                                      | 3              |
| CHOICE OF:<br>SAUSAGE,<br>PEPPERONI                                                                                                                                                                                                                                                                                   | \$6 <sup>25</sup> +TAX<br>Valid only at Lunch 11am-3pm                     |                |
| S CHEESE                                                                                                                                                                                                                                                                                                              | Not valid with any other offer.                                            |                |
| Valid all day.<br>Not valid with any other offer.                                                                                                                                                                                                                                                                     | CHOICE OF:<br>MOSTACCIOLI,<br>SPAGHETTI OR                                 | -              |
| <i>NEW!</i> RIBYE STEAK<br>SANDWICH, FRIES<br>& POP                                                                                                                                                                                                                                                                   | LASAGNA<br>WITH MEATBALL<br>OR SAUSAGE<br>& 2 BREAD STICKS                 | 1              |
| \$ <b>6</b> <sup>99</sup> +TAX                                                                                                                                                                                                                                                                                        | \$5 <sup>75</sup>                                                          | 1 <sup>-</sup> |
| Valid all day.<br>Not valid with any other offer.                                                                                                                                                                                                                                                                     | Valid all day.<br>Not valid with any other offer.                          |                |
| Muthentic Chicago<br>PIZZA                                                                                                                                                                                                                                                                                            | +*************************************                                     |                |
| CATERING                                                                                                                                                                                                                                                                                                              | SPECIALS                                                                   |                |
| <ul> <li>4 Lb. Homemade Italian Beef</li> <li>30 Pieces of Fried Chicken</li> <li>1 Full Tray of Spaghetti or Mostacciol</li> <li>1 Full Tray of Garlic Bread</li> <li>Choice of Salad: Potato, Cole Slaw, G<br/>Feeds Approximat<br/>10 People Minimum. Must Mention<br/>Two Day Notice is Appreciated. C</li> </ul> | Garden or Caesar<br>tely 20-25 People<br>n Catering Special When Ordering. |                |
| PIZZA & WING<br>• 5 X-LARGE PIZZAS<br>WITH 1 TOPPING<br>• 40 WINGS (Hot, Mild or BBQ)<br>served with ranch or bleu cheese<br>Additional \$1.00 per person. 10 People Minimum. Must                                                                                                                                    | (Serves 15-20)                                                             |                |
| When Ordering. Two Day Notice is Appreciated. Catering                                                                                                                                                                                                                                                                | Delivery Charge \$10.00                                                    | ALC: NO        |
| <ul> <li>BEEF PARTY PAC</li> <li>3 LB. HOMEMADE ITALIAN BEEF<br/>W/ FRENCH BREAD</li> <li>FULL TRAY OF SPAGHETTI OR MOSTAC<br/>INCLUDES FULL TRAY OF GARLIC BRE/</li> <li>FULL TRAY OF GARDEN SALAD OR CAE</li> </ul>                                                                                                 | (Serves 15-20)<br>CCIOLI<br>AD                                             |                |
| Printed & Designed By Menus To Go: 630-483-0848                                                                                                                                                                                                                                                                       | 2/14                                                                       |                |